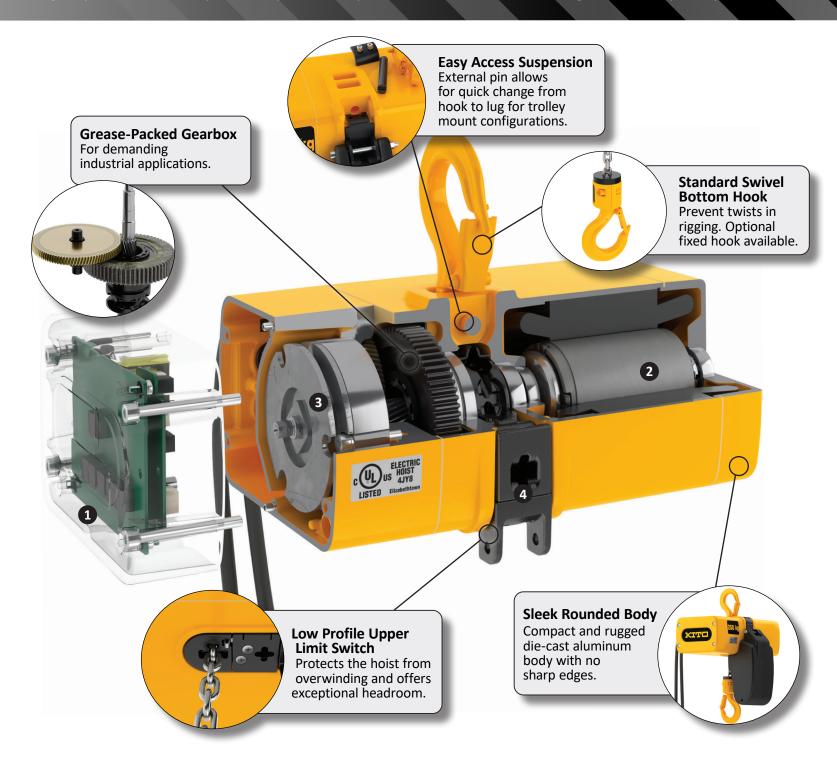

## **Features**

#### Solid State Relay Board & Microcontroller

Has no mechanical contacts for extended lifetime and microcontroller provides protection from fast reverse, phase loss & reversal (3ph), overcurrent, overtemperature, and overvoltage. Includes electronic overload limiter to protect you and the hoist, and an LED error corrector for easy maintenance.

#### Priction Clutch

The rotor integrated friction clutch set outside of the load path provides consistent performance over a wide temperature range.

#### **3** High Performance Motor Brake

Fast acting and durable current driven electromagnetic brake. The simple design means no brake coil to fail and no brake disc to replace. 5 year warranty.

#### **4** Unique Chain Guide

The unique chain guide on the EM discharges chain from the side of the hoist body, preventing tangling when winding up slack chain. Heat treated for durability.

#### Completely Sealed Body

The EM is suitable for both indoor and outdoor applications, including harsh environments. Its completely sealed body gives it an IP65 rating.