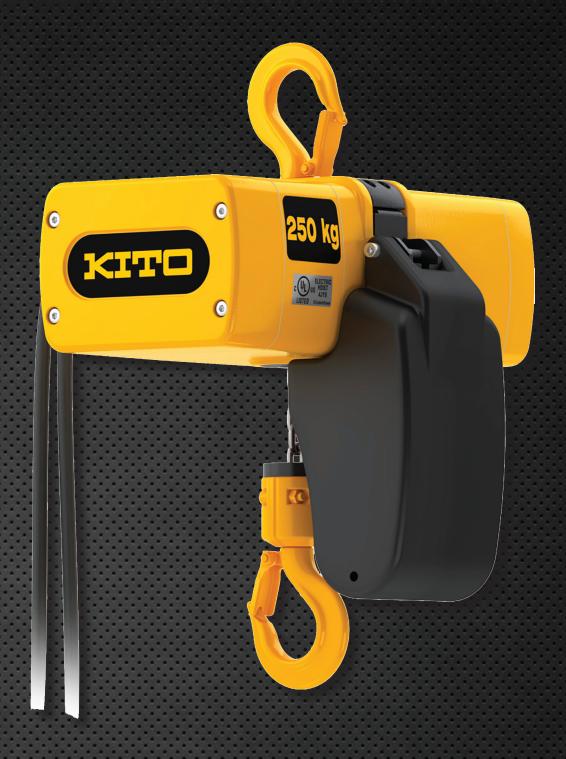

# EM | SEM

MINI ELECTRIC CHAIN HOIST

### Mini, meet mighty.

Kito's EM/SEM Mini Electric Chain Hoist is not to be underestimated. This little guy is designed with a state-of-the-art control system using Solid State Relay (SSR) technology and a microcontroller (MCU) to increase the longevity of the hoist and provide superior safety functions. Available in both single and three phase power.