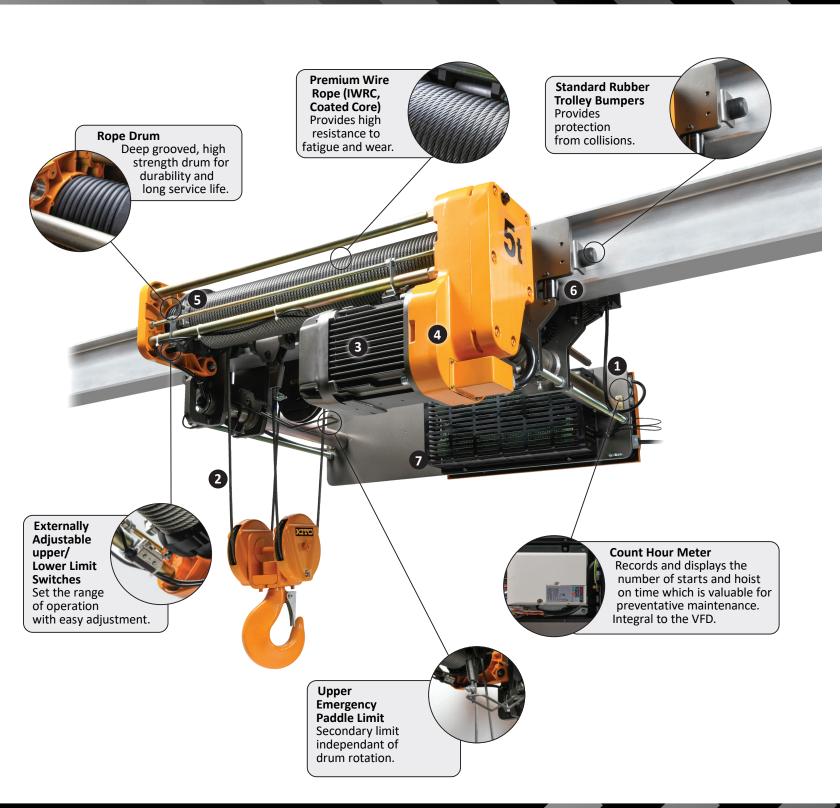

## VFD Control - Hoist & Trolley

The Variable Frequency Drive allows for soft starts and stops, minimizing load swing and bounce. Both high and low speed are adjustable to a maximum ration of 6:1.

#### 2 No Load High Speed Function

The RY wire rope hoist operates at 1.5 times the standard high speed when the load is less than 25% of rated capacity.

#### Heavy Duty Hoist Motor

The totally enclosed fan cooled (TEFC) motor comes with class F insulation and a ribbed frame for maximum cooling and durability. The IP55 rating ensures a high level of protection from the entrance of dust and water.

#### **4** High Performance Motor Brakes

The RY comes with a pull-rotor motor brake on 3 & 5 tonne and a magnetic disc brake on the 7.5 and 10 tonne. Both brake models provide reliable operation and exceptional durability, and both come with a 5 year hoist brake warranty.

# **5** Full 360° Rope Guide

The rope guide is made of a high strength polymer for durability and keeps the rope securely in the groove on the drum. The simple design allows for easy replacement and smooth operation.

#### **6** Standard Guide Rollers

The RY standard guide rollers help to reduce wheel friction and noise while providing smooth travel and increased life of both the wheel and the beam.

## Electronic Overload Limiter

The OLL on the RY detects overload instantaneously and shuts off the circuit for lifting, protecting the hoist from any damage.